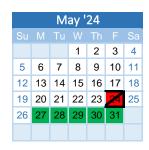

No School

| 2023-2024 School Year Calendar |
|--------------------------------|
|                                |

| August 1: 1st Day for New Teachers                                                                                                                                                                                                                                                                                                                                                     |
|----------------------------------------------------------------------------------------------------------------------------------------------------------------------------------------------------------------------------------------------------------------------------------------------------------------------------------------------------------------------------------------|
| August 14: Half Day Orientation for PK/K/5/8                                                                                                                                                                                                                                                                                                                                           |
| August 15: Half Day Orientation PK/K/5/6                                                                                                                                                                                                                                                                                                                                               |
| August 16: First Day of School PK-8th                                                                                                                                                                                                                                                                                                                                                  |
| September 4: Labor Day - No School                                                                                                                                                                                                                                                                                                                                                     |
| September 28: Teacher PD Day - NO SCHOOL                                                                                                                                                                                                                                                                                                                                               |
| September 29: Staff Wellness Day - NO SCHOOL                                                                                                                                                                                                                                                                                                                                           |
| October 13: Teacher PD Day - NO SCHOOL                                                                                                                                                                                                                                                                                                                                                 |
| October 25: Conferences 4-8 PM                                                                                                                                                                                                                                                                                                                                                         |
| October 26: Conferences 4-8 PM                                                                                                                                                                                                                                                                                                                                                         |
| October 27: Staff Wellness Day - NO SCHOOL                                                                                                                                                                                                                                                                                                                                             |
| November 17: 1/2 Day NOON RELEASE                                                                                                                                                                                                                                                                                                                                                      |
| November 20-24: Thanksgiving Break                                                                                                                                                                                                                                                                                                                                                     |
|                                                                                                                                                                                                                                                                                                                                                                                        |
| December 15: Half Day NOON RELEASE                                                                                                                                                                                                                                                                                                                                                     |
| December 15: Half Day NOON RELEASE<br>December 18-January 1: Winter Break                                                                                                                                                                                                                                                                                                              |
|                                                                                                                                                                                                                                                                                                                                                                                        |
| December 18-January 1: Winter Break                                                                                                                                                                                                                                                                                                                                                    |
| December 18-January 1: Winter Break<br>January 2: Teacher PD Day - NO SCHOOL                                                                                                                                                                                                                                                                                                           |
| December 18-January 1: Winter Break<br>January 2: Teacher PD Day - NO SCHOOL<br>January 15: MLK Day - NO SCHOOL                                                                                                                                                                                                                                                                        |
| December 18-January 1: Winter Break<br>January 2: Teacher PD Day - NO SCHOOL<br>January 15: MLK Day - NO SCHOOL<br>January 17: Conferences 4-8 PM                                                                                                                                                                                                                                      |
| December 18-January 1: Winter Break<br>January 2: Teacher PD Day - NO SCHOOL<br>January 15: MLK Day - NO SCHOOL<br>January 17: Conferences 4-8 PM<br>January 18: Conferences 4-8 PM                                                                                                                                                                                                    |
| December 18-January 1: Winter Break<br>January 2: Teacher PD Day - NO SCHOOL<br>January 15: MLK Day - NO SCHOOL<br>January 17: Conferences 4-8 PM<br>January 18: Conferences 4-8 PM<br>January 19: Staff Wellness Day - NO SCHOOL                                                                                                                                                      |
| December 18-January 1: Winter Break<br>January 2: Teacher PD Day - NO SCHOOL<br>January 15: MLK Day - NO SCHOOL<br>January 17: Conferences 4-8 PM<br>January 18: Conferences 4-8 PM<br>January 19: Staff Wellness Day - NO SCHOOL<br>February 16: Teacher PD Day - NO SCHOOL                                                                                                           |
| December 18-January 1: Winter Break<br>January 2: Teacher PD Day - NO SCHOOL<br>January 15: MLK Day - NO SCHOOL<br>January 17: Conferences 4-8 PM<br>January 18: Conferences 4-8 PM<br>January 19: Staff Wellness Day - NO SCHOOL<br>February 16: Teacher PD Day - NO SCHOOL<br>February 19: Presidents Day - NO SCHOOL                                                                |
| December 18-January 1: Winter Break<br>January 2: Teacher PD Day - NO SCHOOL<br>January 15: MLK Day - NO SCHOOL<br>January 17: Conferences 4-8 PM<br>January 18: Conferences 4-8 PM<br>January 19: Staff Wellness Day - NO SCHOOL<br>February 16: Teacher PD Day - NO SCHOOL<br>February 19: Presidents Day - NO SCHOOL<br>March 22: 1/2 Day NOON RELEASE                              |
| December 18-January 1: Winter Break<br>January 2: Teacher PD Day - NO SCHOOL<br>January 15: MLK Day - NO SCHOOL<br>January 17: Conferences 4-8 PM<br>January 18: Conferences 4-8 PM<br>January 19: Staff Wellness Day - NO SCHOOL<br>February 16: Teacher PD Day - NO SCHOOL<br>February 19: Presidents Day - NO SCHOOL<br>March 22: 1/2 Day NOON RELEASE<br>March 25-29: Spring Break |